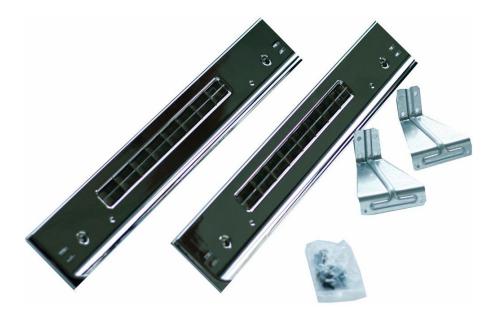

## **Features**

- Laundry stacking kit
- Compatible with all Samsung front load washers and dryers
- Fasten the dryer on top of the washer for space efficiency
- Includes 2 rear brackets, screw-hex head, screw Phillips-pan head, 1 washer, and a stacking support guide